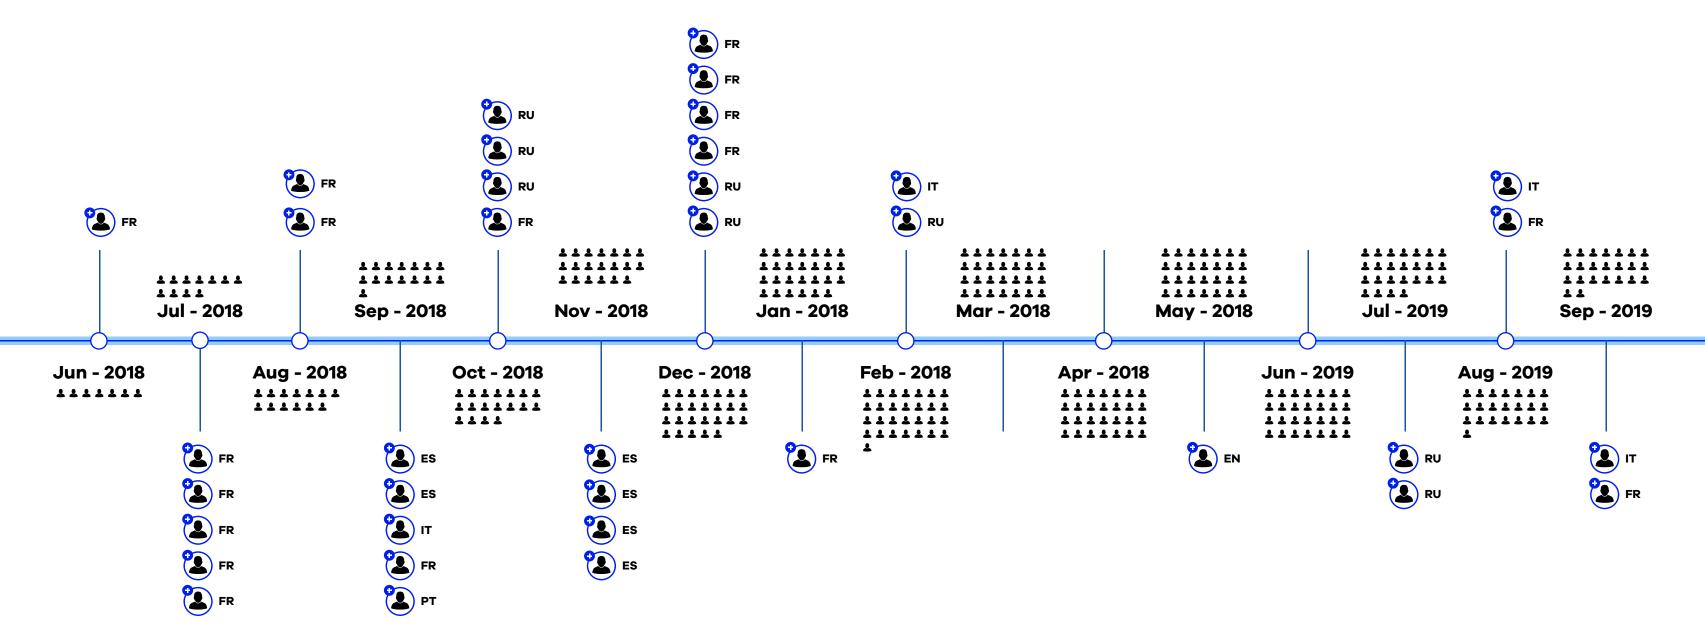

#### **Multiple nationalities:**

Tunisia, Spain, France, Algieria, Mexico, Ukraine, Poland

**30 IT Specialists** 

#### Connectis\_

Our specialists joined a pre-existing team, were quickly chosen and compatible with their

They worked great with the team

#### **EVERY STEP OF THE WAY**

We take personal care of our employees and invest in their growth • We can guarantee continuity and quickly find replacements

### • 10 locations

• 6 markets handled remotely

• **30** IT specialists

• 100% mutual values

Our specialists support the client at 10 locations in **Poland** and on 6 different markets: **Italy, Spain, France, Portugal, Russia and Poland** 